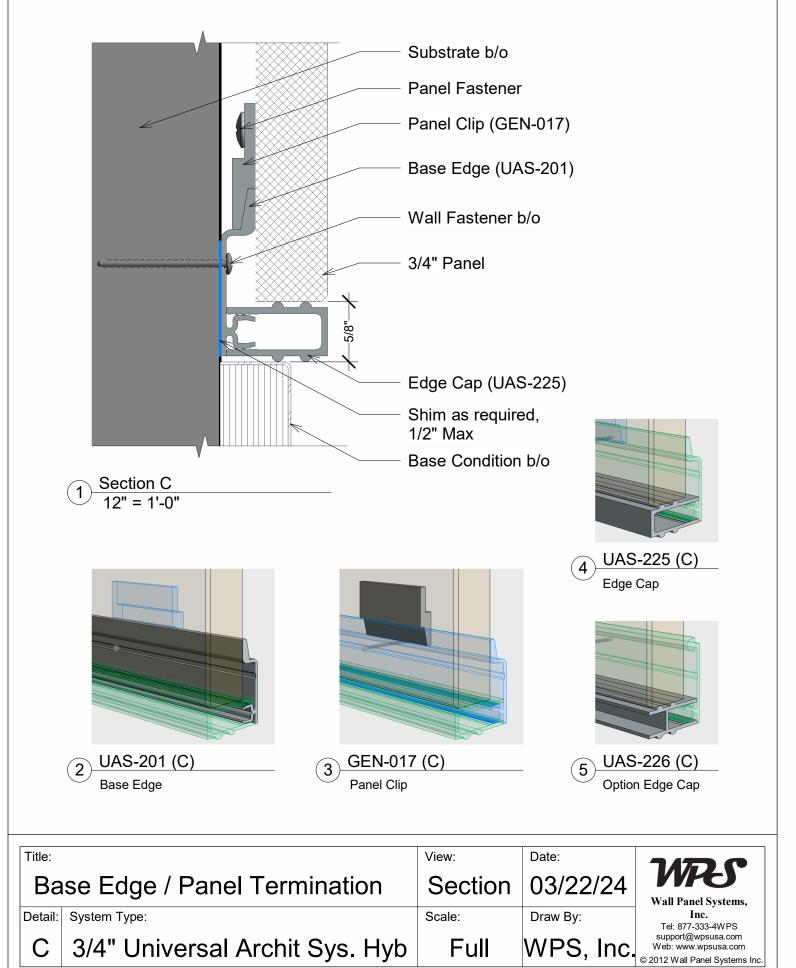

|
| Title:            |                                                                                 | View:       | Date:               | ገለፖጋ.ሮ                                                             |
| Title:            | Installation Instruction 3-D Model                                              | View:<br>3D | 03/22/24            | Wall Panel System Inc                                              |
| Title:<br>Detail: | Installation Instruction 3-D Model System Type: 3/4" Shadowline System (Hybrid) |             |                     | Wall Panel System, Inc.<br>Tel: 877-333-4WPS<br>support@wpsusa.com |



Detail: System Type: A 3/4" Universal Archit Sys. Hyb SectionU3/22/24Scale:Draw By:FullWPS, Inc.WPS, Inc.© 2012 Wall Panel Systems Inc.