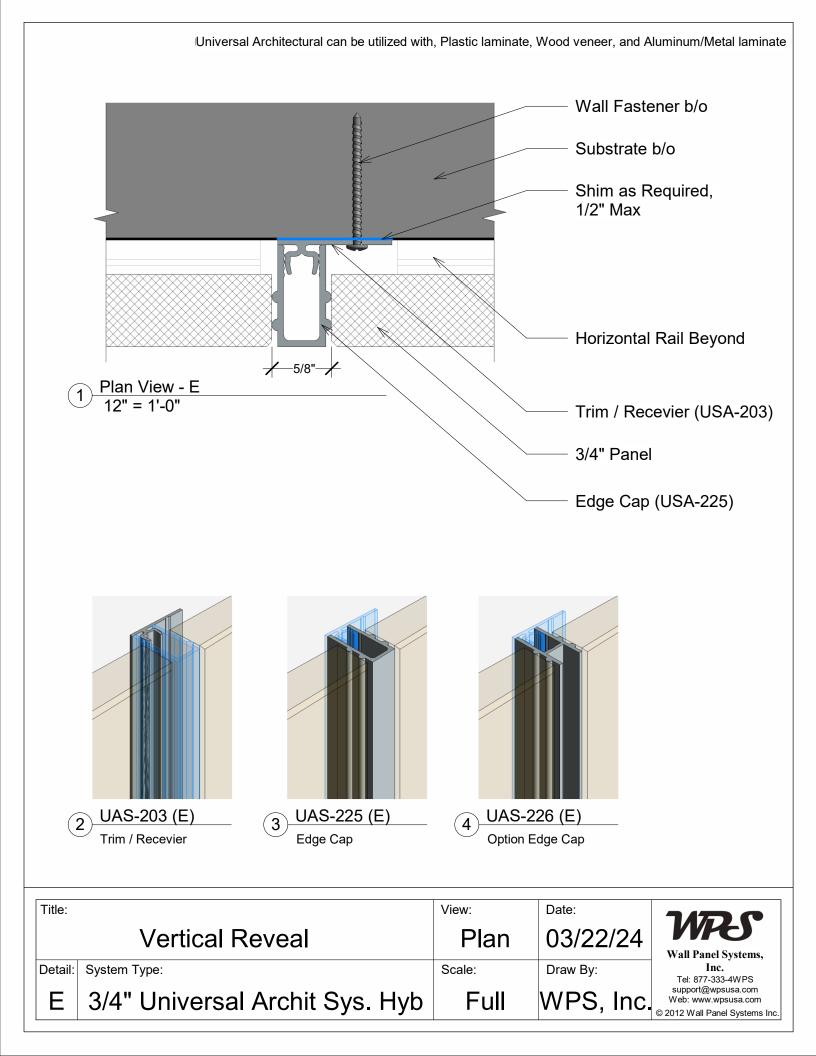

Detail: System Type: A 3/4" Universal Archit Sys. Hyb SectionU3/22/24Scale:Draw By:FullWPS, Inc.WPS, Inc.© 2012 Wall Panel Systems Inc.