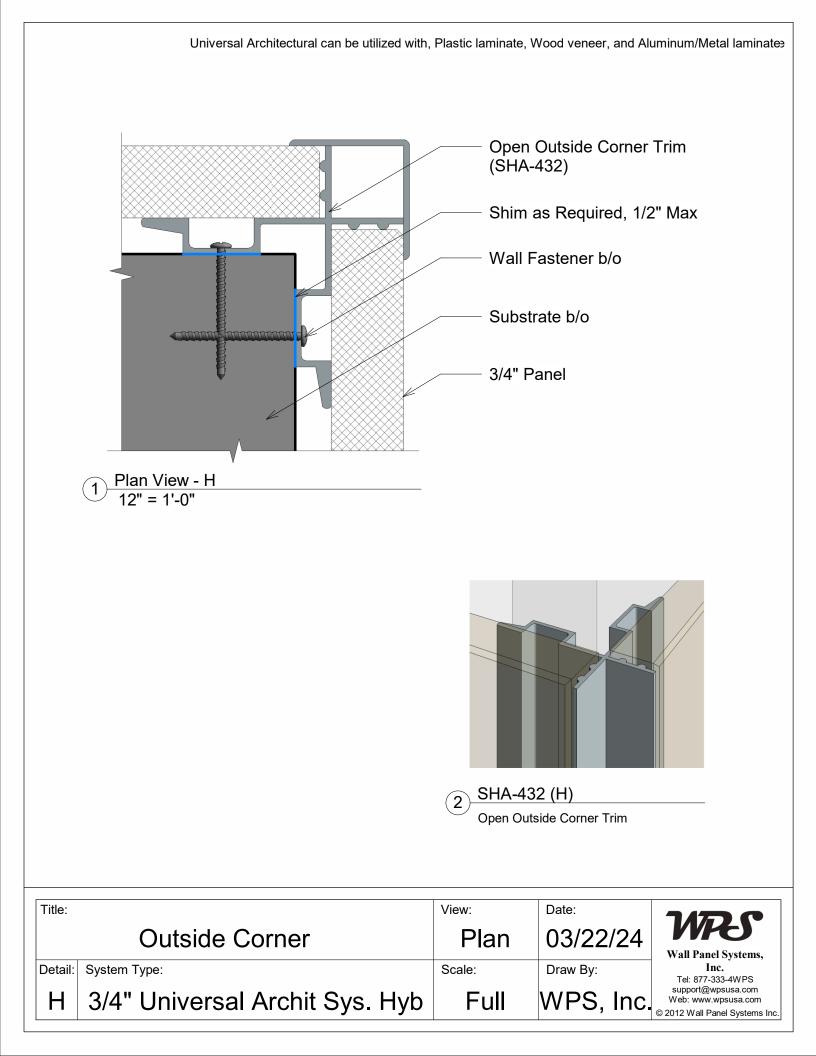

Detail: System Type: A 3/4" Universal Archit Sys. Hyb SectionU3/22/24Scale:Draw By:FullWPS, Inc.WPS, Inc.© 2012 Wall Panel Systems Inc.