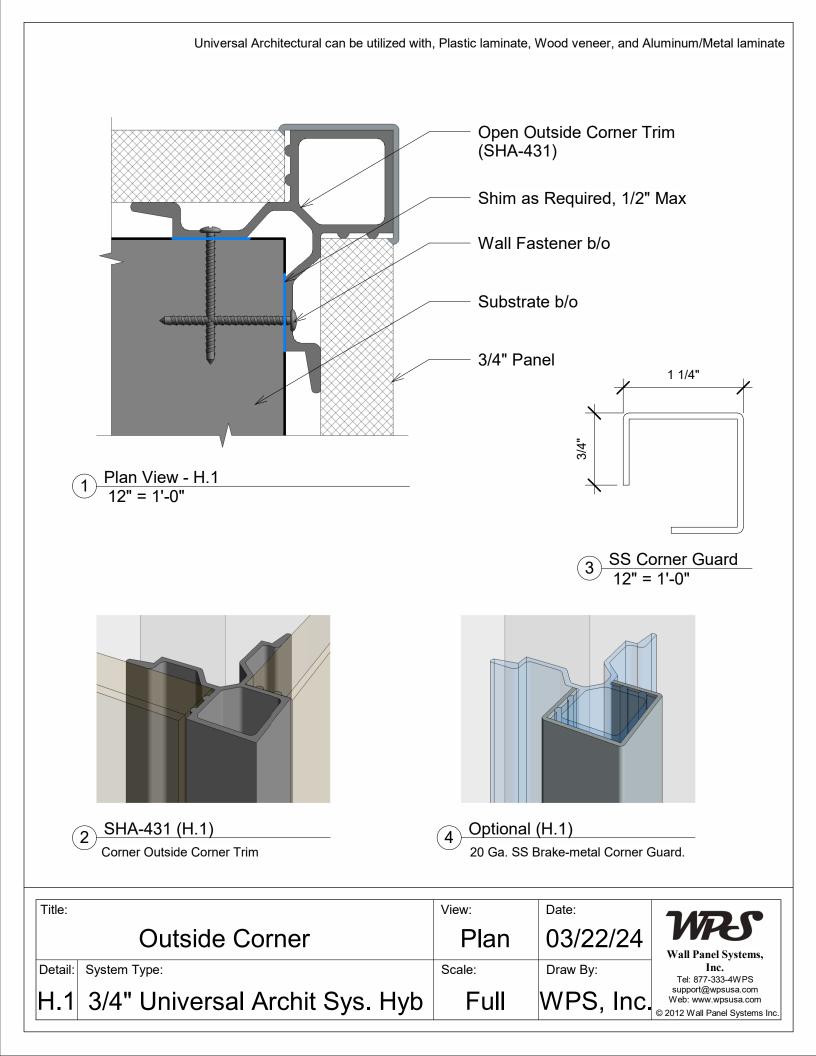

| HYBRID            |                                                                                 | HYPRO       | HYRRD<br>SIM<br>SIM | HYBRID<br>D                                                        |
|-------------------|---------------------------------------------------------------------------------|-------------|---------------------|--------------------------------------------------------------------|
|                   |                                                                                 |             |                     |                                                                    |
| Title:            |                                                                                 | View:       | Date:               | ገለፖጋ.ሮ                                                             |
| Title:            | Installation Instruction 3-D Model                                              | View:<br>3D | 03/22/24            | Wall Panel System Inc                                              |
| Title:<br>Detail: | Installation Instruction 3-D Model System Type: 3/4" Shadowline System (Hybrid) |             |                     | Wall Panel System, Inc.<br>Tel: 877-333-4WPS<br>support@wpsusa.com |

Detail: System Type: A 3/4" Universal Archit Sys. Hyb SectionU3/22/24Scale:Draw By:FullWPS, Inc.WPS, Inc.© 2012 Wall Panel Systems Inc.