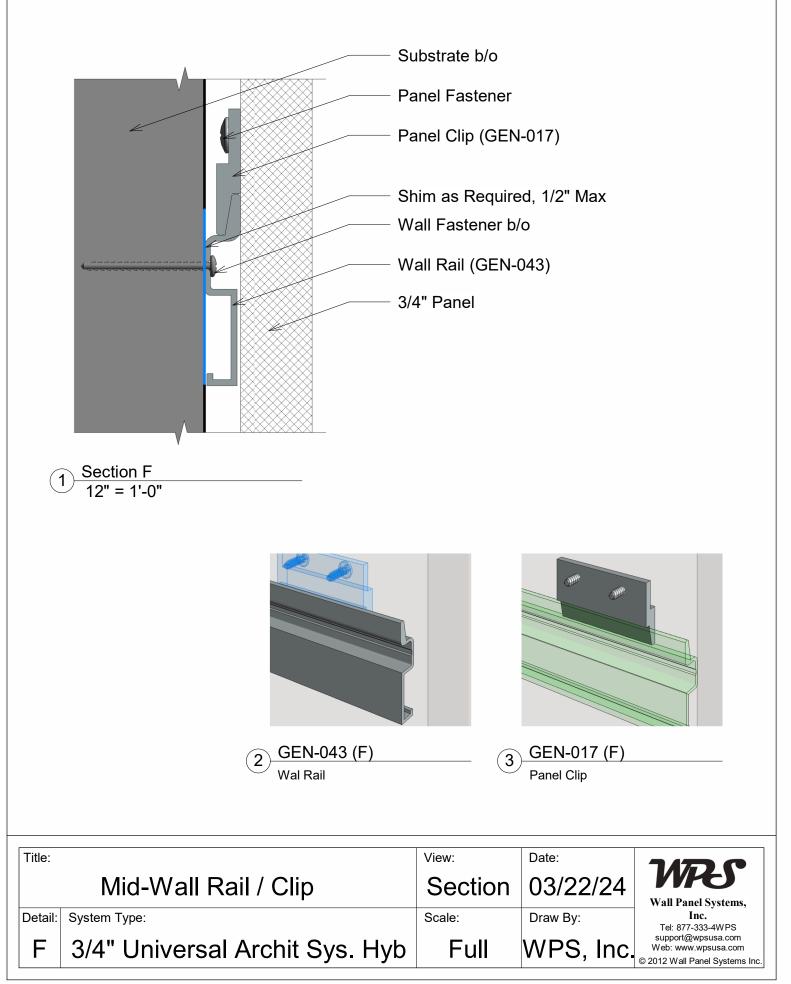

Detail: System Type: A 3/4" Universal Archit Sys. Hyb SectionU3/22/24Scale:Draw By:FullWPS, Inc.WPS, Inc.© 2012 Wall Panel Systems Inc.