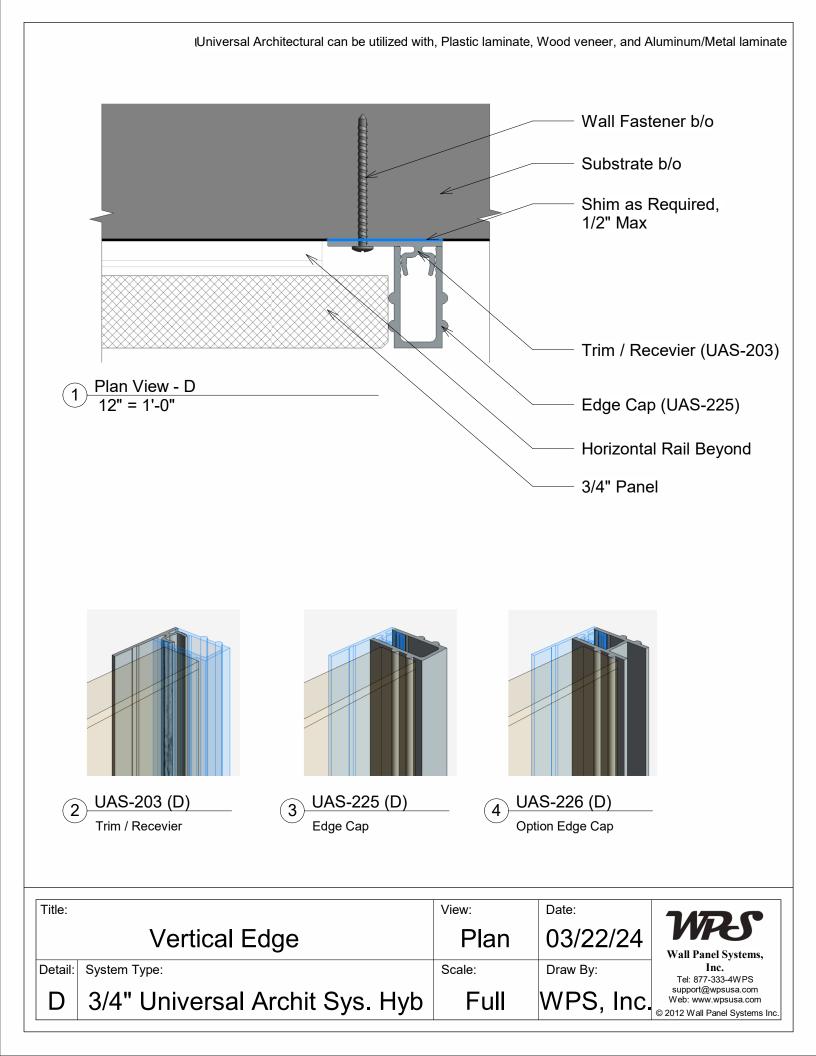

|
| Title:            |                                                                                 | View:       | Date:               | ገለፖጋ.ሮ                                                             |
| Title:            | Installation Instruction 3-D Model                                              | View:<br>3D | 03/22/24            | Wall Panel System Inc                                              |
| Title:<br>Detail: | Installation Instruction 3-D Model System Type: 3/4" Shadowline System (Hybrid) |             |                     | Wall Panel System, Inc.<br>Tel: 877-333-4WPS<br>support@wpsusa.com |



Detail: System Type: A 3/4" Universal Archit Sys. Hyb SectionU3/22/24Scale:Draw By:FullWPS, Inc.WPS, Inc.© 2012 Wall Panel Systems Inc.