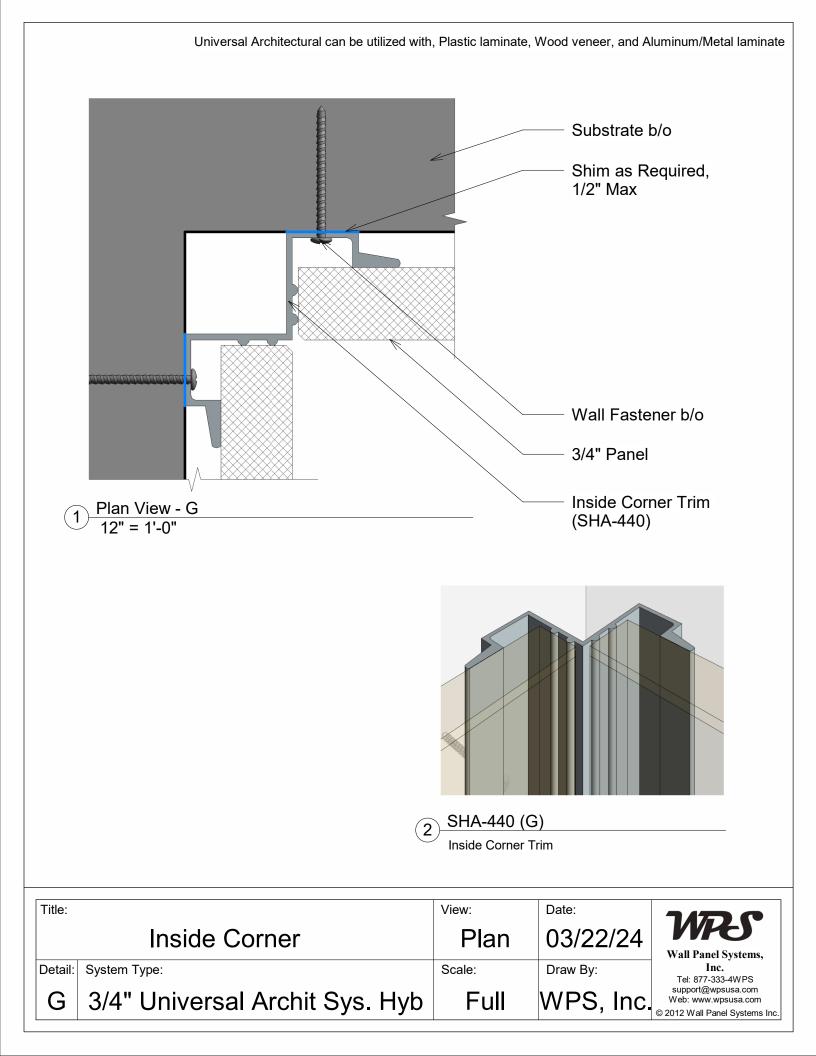

Detail: System Type: A 3/4" Universal Archit Sys. Hyb SectionU3/22/24Scale:Draw By:FullWPS, Inc.WPS, Inc.© 2012 Wall Panel Systems Inc.