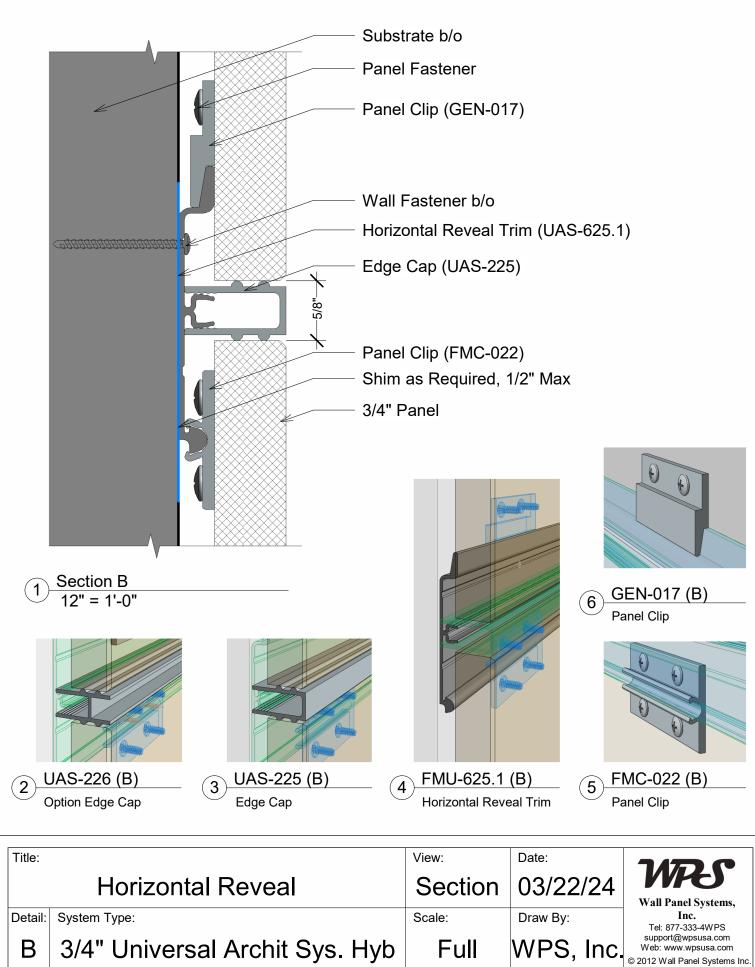

|
| Title:            |                                                                                 | View:       | Date:               | ገለፖጋ.ሮ                                                             |
| Title:            | Installation Instruction 3-D Model                                              | View:<br>3D | 03/22/24            | Wall Panel System Inc                                              |
| Title:<br>Detail: | Installation Instruction 3-D Model System Type: 3/4" Shadowline System (Hybrid) |             |                     | Wall Panel System, Inc.<br>Tel: 877-333-4WPS<br>support@wpsusa.com |



Detail: System Type: A 3/4" Universal Archit Sys. Hyb SectionU3/22/24Scale:Draw By:FullWPS, Inc.WPS, Inc.© 2012 Wall Panel Systems Inc.