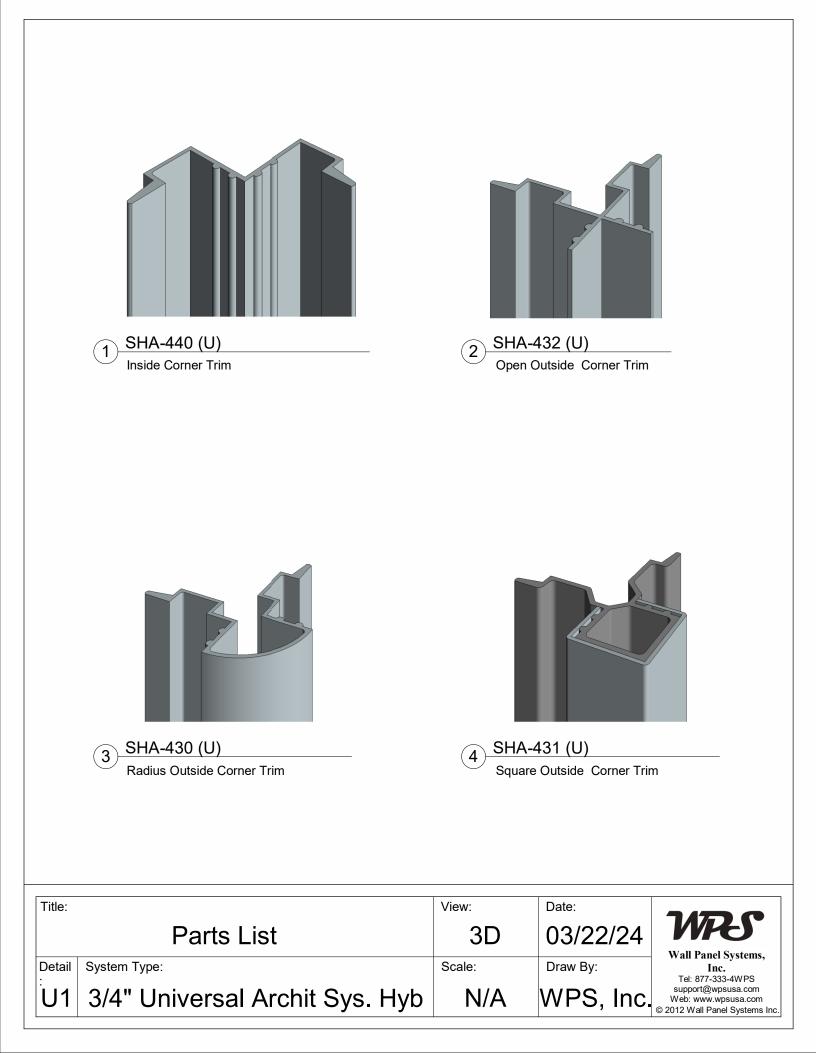

| HYBRID            |                                                                                 | HYPRO       | HYRRD<br>SIM<br>SIM | HYBRID<br>D                                                        |
|-------------------|---------------------------------------------------------------------------------|-------------|---------------------|--------------------------------------------------------------------|
|                   |                                                                                 |             |                     |                                                                    |
| Title:            |                                                                                 | View:       | Date:               | ገለፖጋ.ሮ                                                             |
| Title:            | Installation Instruction 3-D Model                                              | View:<br>3D | 03/22/24            | Wall Panel System Inc                                              |
| Title:<br>Detail: | Installation Instruction 3-D Model System Type: 3/4" Shadowline System (Hybrid) |             |                     | Wall Panel System, Inc.<br>Tel: 877-333-4WPS<br>support@wpsusa.com |

Detail: System Type: A 3/4" Universal Archit Sys. Hyb SectionU3/22/24Scale:Draw By:FullWPS, Inc.WPS, Inc.© 2012 Wall Panel Systems Inc.