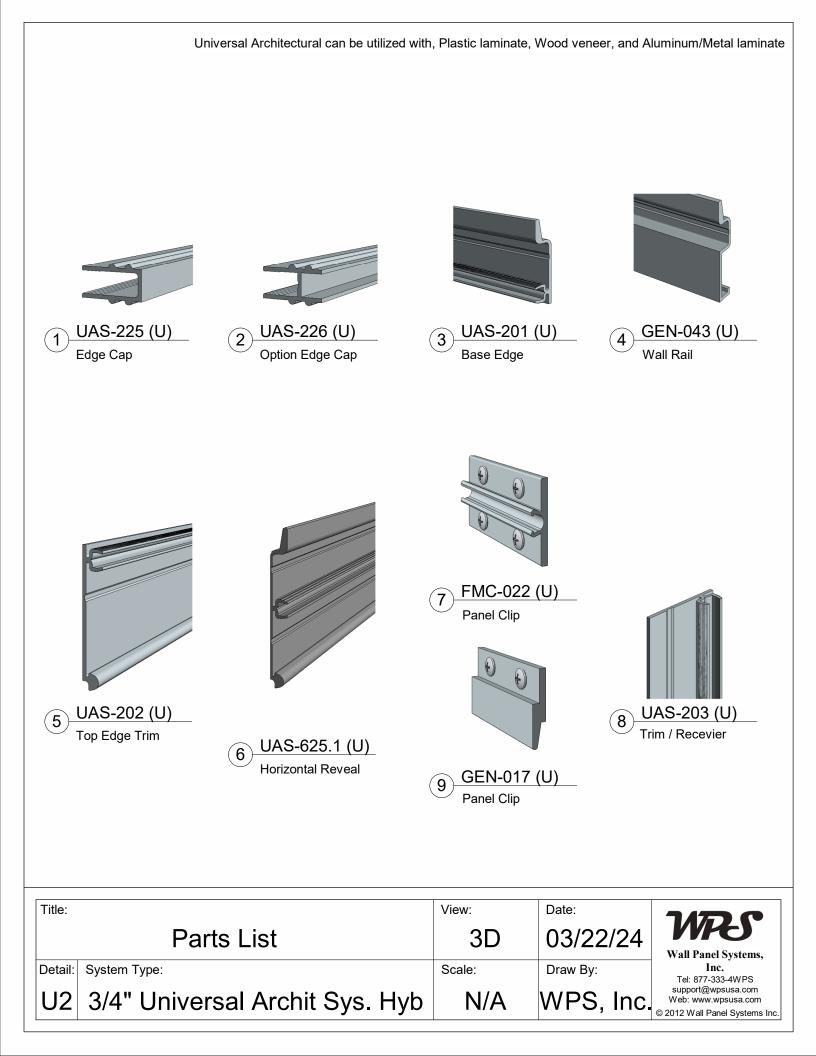

| HYBRID            |                                                                                 | HYPRO       | HYRRD<br>SIM<br>SIM | HYBRID<br>D                                                        |
|-------------------|---------------------------------------------------------------------------------|-------------|---------------------|--------------------------------------------------------------------|
|                   |                                                                                 |             |                     |                                                                    |
| Title:            |                                                                                 | View:       | Date:               | ገለፖጋ.ሮ                                                             |
| Title:            | Installation Instruction 3-D Model                                              | View:<br>3D | 03/22/24            | Wall Panel System Inc                                              |
| Title:<br>Detail: | Installation Instruction 3-D Model System Type: 3/4" Shadowline System (Hybrid) |             |                     | Wall Panel System, Inc.<br>Tel: 877-333-4WPS<br>support@wpsusa.com |

Detail: System Type: A 3/4" Universal Archit Sys. Hyb SectionU3/22/24Scale:Draw By:FullWPS, Inc.WPS, Inc.© 2012 Wall Panel Systems Inc.