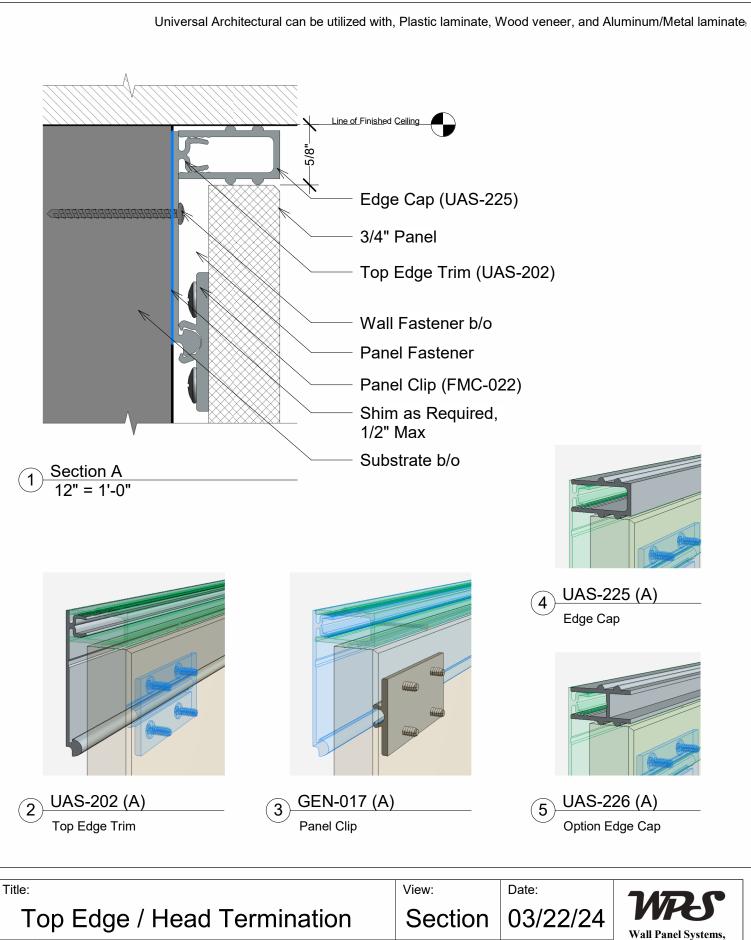

Detail: System Type: A 3/4" Universal Archit Sys. Hyb SectionU3/22/24Scale:Draw By:FullWPS, Inc.WPS, Inc.© 2012 Wall Panel Systems Inc.