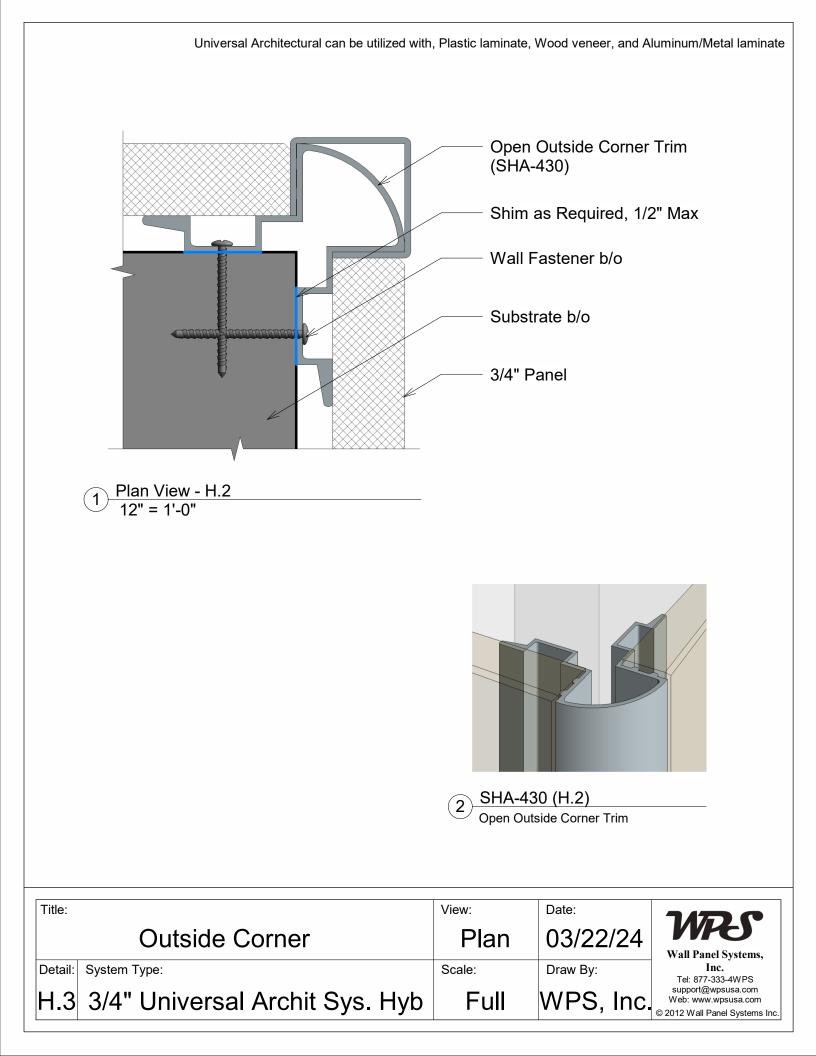

| HYBRID            |                                                                                 | HYPRO       | HYRRD<br>SIM<br>SIM | HYBRID<br>D                                                        |
|-------------------|---------------------------------------------------------------------------------|-------------|---------------------|--------------------------------------------------------------------|
|                   |                                                                                 |             |                     |                                                                    |
| Title:            |                                                                                 | View:       | Date:               | ገለፖጋ.ሮ                                                             |
| Title:            | Installation Instruction 3-D Model                                              | View:<br>3D | 03/22/24            | Wall Panel System Inc                                              |
| Title:<br>Detail: | Installation Instruction 3-D Model System Type: 3/4" Shadowline System (Hybrid) |             |                     | Wall Panel System, Inc.<br>Tel: 877-333-4WPS<br>support@wpsusa.com |

Detail: System Type: A 3/4" Universal Archit Sys. Hyb SectionU3/22/24Scale:Draw By:FullWPS, Inc.WPS, Inc.© 2012 Wall Panel Systems Inc.