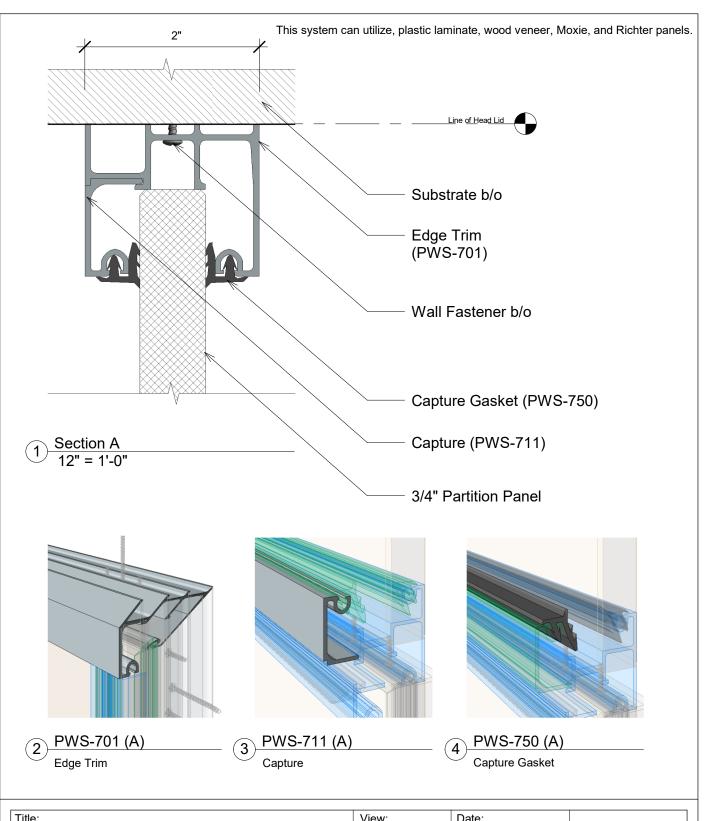

| Title:  |                       | View:   | Date:     | 2470.0                                                                                  |
|---------|-----------------------|---------|-----------|-----------------------------------------------------------------------------------------|
|         | Top Edge              | Section | 03/18/22  | Wall Panel Systems,                                                                     |
| Detail: | System Type:          | Scale:  | Draw By:  | Inc.                                                                                    |
| Α       | Partition Wall System | Full    | WPS, Inc. | Tel: 877-333-4WPS support@wpsusa.com Web: www.wpsusa.com © 2013 Wall Panel Systems Inc. |