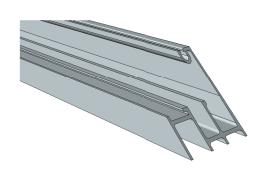

This system can utilize, plastic laminate, wood veneer, Moxie, and Richter panels.

2 PWS-710 (B)
Mullion Trim

3 PWS-711 (B) Capture

4 PWS-750 (B)
Capture Gasket

| Title:  |                       | View:   | Date:     | 247                                                                                              |
|---------|-----------------------|---------|-----------|--------------------------------------------------------------------------------------------------|
|         | Horizontal Reveal     | Section | 03/18/22  | Wall Panel Systems,                                                                              |
| Detail: | System Type:          | Scale:  | Draw By:  | Inc.                                                                                             |
| В       | Partition Wall System | Full    | WPS, Inc. | Tel: 877-333-4WPS<br>support@wpsusa.com<br>Web: www.wpsusa.com<br>© 2013 Wall Panel Systems Inc. |

This system can utilize, plastic laminate, wood veneer, Moxie, and Richter panels.

Capture (PES-711)

Capture Gasket (PWS-750)

Substrate b/o

Wall Fastener b/o

1 Plan View - D 12" = 1'-0" - 3/4" Partition Panel

Edge Trim (PWS-701)

2 PWS-701 (D) Edge Trim

3 PWS-711 (D)
Capture

PWS-750 (D)

Capture Gasket

| Title:  |                       | View:  | Date:     | 2472.0                                                                |
|---------|-----------------------|--------|-----------|-----------------------------------------------------------------------|
|         | Vertical Edge         | Plan   | 03/18/22  | Wall Panel Systems,                                                   |
| Detail: | System Type:          | Scale: | Draw By:  | Inc. Tel: 877-333-4WPS                                                |
| D       | Partition Wall System | Full   | WPS, Inc. | support@wpsusa.com Web: www.wpsusa.com © 2013 Wall Panel Systems Inc. |

PWS-701 (U)

Edge Trim

3 PWS-750 (U)
Capture Gasket

PWS-710 (U)
Mullion Trim

PWS-711 (U)

Capture

| Title:  |                       | View:  | Date:     | 247                                                                                         |
|---------|-----------------------|--------|-----------|---------------------------------------------------------------------------------------------|
|         | Parts List            | 3D     | 03/18/22  | Wall Panel Systems,                                                                         |
| Detail: | System Type:          | Scale: | Draw By:  | Inc.                                                                                        |
| U       | Partition Wall System | N/A    | WPS, Inc. | Tel: 877-333-4WPS<br>support@wpsusa.com<br>Web: www.wpsusa.com<br>© 2013 Wall Panel Systems |