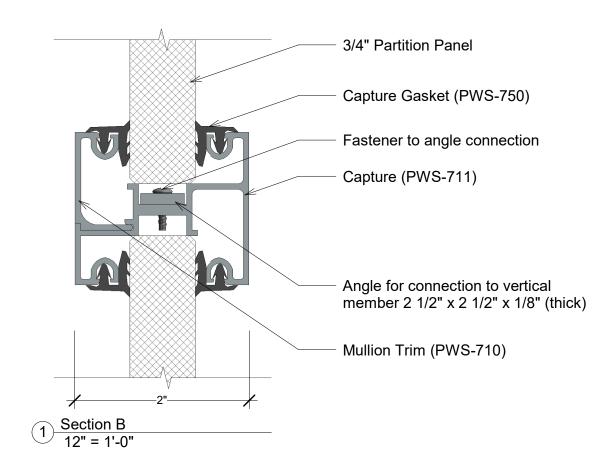

This system can utilize, plastic laminate, wood veneer, Moxie, and Richter panels.

2 PWS-710 (B)
Mullion Trim

3 PWS-711 (B) Capture

4 PWS-750 (B)
Capture Gasket

| Title:  |                       | View:   | Date:     | 247                                                                                              |
|---------|-----------------------|---------|-----------|--------------------------------------------------------------------------------------------------|
|         | Horizontal Reveal     | Section | 03/18/22  | Wall Panel Systems,                                                                              |
| Detail: | System Type:          | Scale:  | Draw By:  | Inc.                                                                                             |
| В       | Partition Wall System | Full    | WPS, Inc. | Tel: 877-333-4WPS<br>support@wpsusa.com<br>Web: www.wpsusa.com<br>© 2013 Wall Panel Systems Inc. |