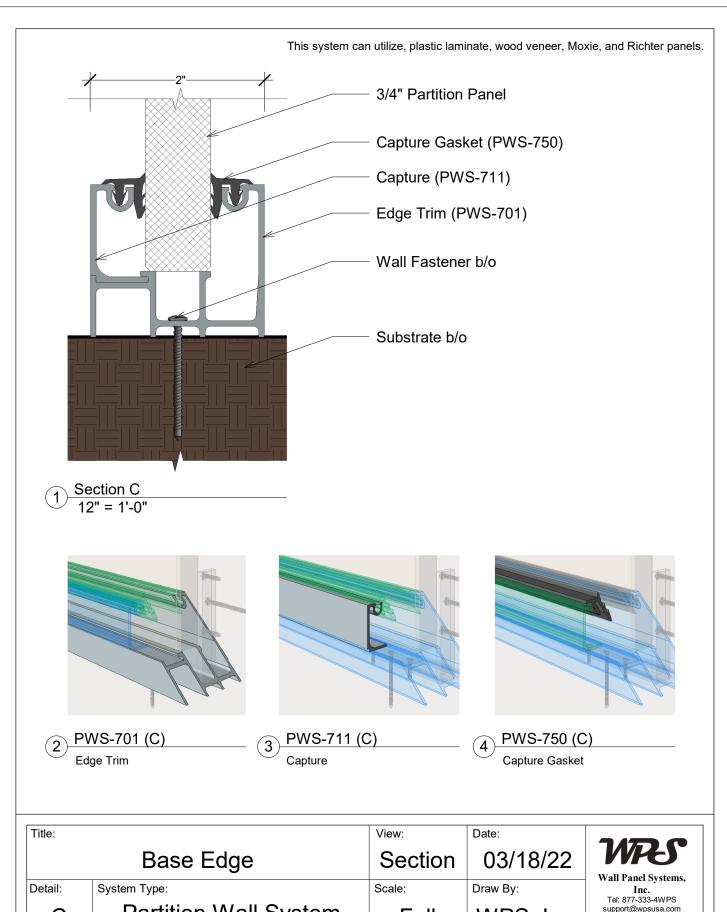

This system can utilize, plastic laminate, wood veneer, Moxie, and Richter panels.

2 PWS-710 (B)
Mullion Trim

3 PWS-711 (B) Capture

4 PWS-750 (B)
Capture Gasket

| Title:  |                       | View:   | Date:     | 247                                                                                              |
|---------|-----------------------|---------|-----------|--------------------------------------------------------------------------------------------------|
|         | Horizontal Reveal     | Section | 03/18/22  | Wall Panel Systems,                                                                              |
| Detail: | System Type:          | Scale:  | Draw By:  | Inc.                                                                                             |
| В       | Partition Wall System | Full    | WPS, Inc. | Tel: 877-333-4WPS<br>support@wpsusa.com<br>Web: www.wpsusa.com<br>© 2013 Wall Panel Systems Inc. |

| Title:  | Base Edge             | Section | 03/18/22  | WALL Panel Systems,                                                                     |
|---------|-----------------------|---------|-----------|-----------------------------------------------------------------------------------------|
| Detail: | System Type:          | Scale:  | Draw By:  | Inc.                                                                                    |
| С       | Partition Wall System | Full    | WPS, Inc. | Tel: 877-333-4WPS support@wpsusa.com Web: www.wpsusa.com © 2013 Wall Panel Systems Inc. |