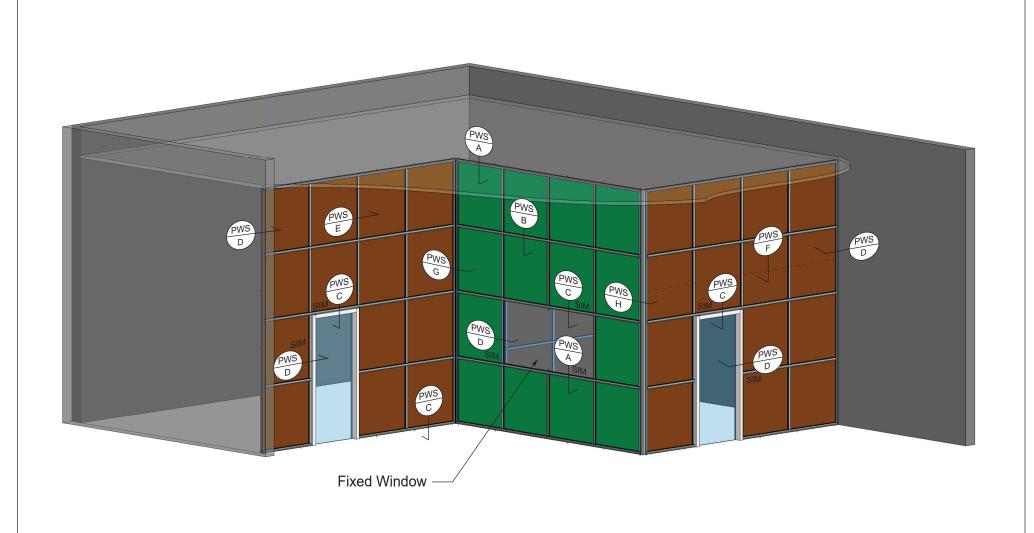

| Title:  |                                    | View:  | Date:     | 2470.0                                                   |
|---------|------------------------------------|--------|-----------|----------------------------------------------------------|
|         | Installation Instruction 3-D Model | 3D     | 03/18/22  | WRS                                                      |
| Detail: | System Type:                       | Scale: | Drawn By: | Wall Panel System, Inc.                                  |
| 0       | Partition Wall System              | N/A    | WPS, Inc. | Tel: 877-333-4WPS support@wpsusa.com Web: www.wpsusa.com |