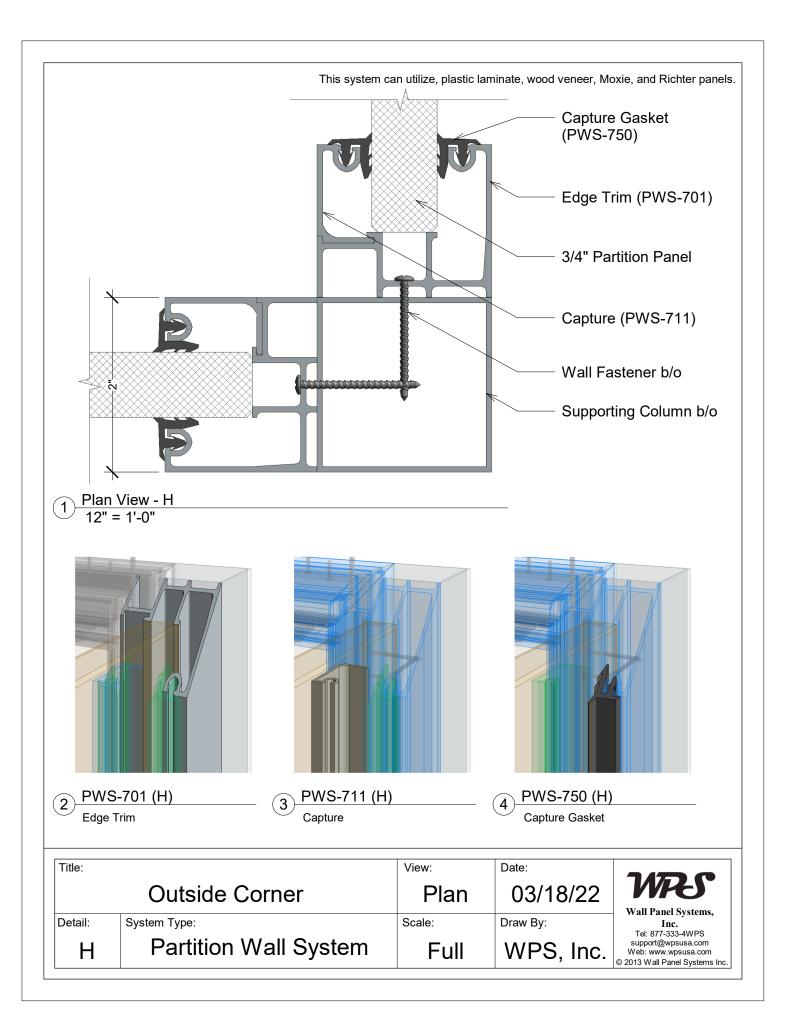

This system can utilize, plastic laminate, wood veneer, Moxie, and Richter panels.

2 PWS-710 (B)
Mullion Trim

3 PWS-711 (B) Capture

4 PWS-750 (B)
Capture Gasket

| Title:  |                       | View:   | Date:     | 247                                                                                              |
|---------|-----------------------|---------|-----------|--------------------------------------------------------------------------------------------------|
|         | Horizontal Reveal     | Section | 03/18/22  | Wall Panel Systems,                                                                              |
| Detail: | System Type:          | Scale:  | Draw By:  | Inc.                                                                                             |
| В       | Partition Wall System | Full    | WPS, Inc. | Tel: 877-333-4WPS<br>support@wpsusa.com<br>Web: www.wpsusa.com<br>© 2013 Wall Panel Systems Inc. |

This system can utilize, plastic laminate, wood veneer, Moxie, and Richter panels.

Capture (PES-711)

Capture Gasket (PWS-750)

Substrate b/o

Wall Fastener b/o

1 Plan View - D 12" = 1'-0" - 3/4" Partition Panel

Edge Trim (PWS-701)

2 PWS-701 (D) Edge Trim

3 PWS-711 (D)
Capture

PWS-750 (D)

Capture Gasket

| Title:  |                       | View:  | Date:     | 2472.0                                                                |
|---------|-----------------------|--------|-----------|-----------------------------------------------------------------------|
|         | Vertical Edge         | Plan   | 03/18/22  | Wall Panel Systems,                                                   |
| Detail: | System Type:          | Scale: | Draw By:  | Inc. Tel: 877-333-4WPS                                                |
| D       | Partition Wall System | Full   | WPS, Inc. | support@wpsusa.com Web: www.wpsusa.com © 2013 Wall Panel Systems Inc. |

PWS-701 (U)

Edge Trim

3 PWS-750 (U)
Capture Gasket

PWS-710 (U)
Mullion Trim

PWS-711 (U)

Capture

| Title:  |                       | View:  | Date:     | 247                                                                                         |
|---------|-----------------------|--------|-----------|---------------------------------------------------------------------------------------------|
|         | Parts List            | 3D     | 03/18/22  | Wall Panel Systems,                                                                         |
| Detail: | System Type:          | Scale: | Draw By:  | Inc.                                                                                        |
| U       | Partition Wall System | N/A    | WPS, Inc. | Tel: 877-333-4WPS<br>support@wpsusa.com<br>Web: www.wpsusa.com<br>© 2013 Wall Panel Systems |