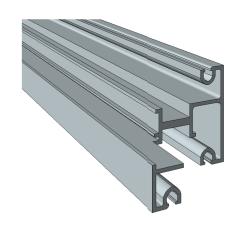

This system can utilize, plastic laminate, wood veneer, Moxie, and Richter panels.

2 PWS-710 (B)
Mullion Trim

3 PWS-711 (B) Capture

4 PWS-750 (B)
Capture Gasket

| Title:  |                       | View:   | Date:     | 247                                                                                              |
|---------|-----------------------|---------|-----------|--------------------------------------------------------------------------------------------------|
|         | Horizontal Reveal     | Section | 03/18/22  | Wall Panel Systems,                                                                              |
| Detail: | System Type:          | Scale:  | Draw By:  | Inc.                                                                                             |
| В       | Partition Wall System | Full    | WPS, Inc. | Tel: 877-333-4WPS<br>support@wpsusa.com<br>Web: www.wpsusa.com<br>© 2013 Wall Panel Systems Inc. |

This system can utilize, plastic laminate, wood veneer, Moxie, and Richter panels.

Capture (PES-711)

Capture Gasket (PWS-750)

Substrate b/o

Wall Fastener b/o

1 Plan View - D 12" = 1'-0" - 3/4" Partition Panel

Edge Trim (PWS-701)

2 PWS-701 (D) Edge Trim

3 PWS-711 (D)
Capture

PWS-750 (D)

Capture Gasket

| Title:  |                       | View:  | Date:     | 2472.0                                                                |
|---------|-----------------------|--------|-----------|-----------------------------------------------------------------------|
|         | Vertical Edge         | Plan   | 03/18/22  | Wall Panel Systems,                                                   |
| Detail: | System Type:          | Scale: | Draw By:  | Inc. Tel: 877-333-4WPS                                                |
| D       | Partition Wall System | Full   | WPS, Inc. | support@wpsusa.com Web: www.wpsusa.com © 2013 Wall Panel Systems Inc. |

PWS-701 (U)

Edge Trim

3 PWS-750 (U)
Capture Gasket

PWS-710 (U)
Mullion Trim

PWS-711 (U)

Capture

| Title:  |                       | View:  | Date:     | 247                                                                                         |
|---------|-----------------------|--------|-----------|---------------------------------------------------------------------------------------------|
|         | Parts List            | 3D     | 03/18/22  | Wall Panel Systems,                                                                         |
| Detail: | System Type:          | Scale: | Draw By:  | Inc.                                                                                        |
| U       | Partition Wall System | N/A    | WPS, Inc. | Tel: 877-333-4WPS<br>support@wpsusa.com<br>Web: www.wpsusa.com<br>© 2013 Wall Panel Systems |