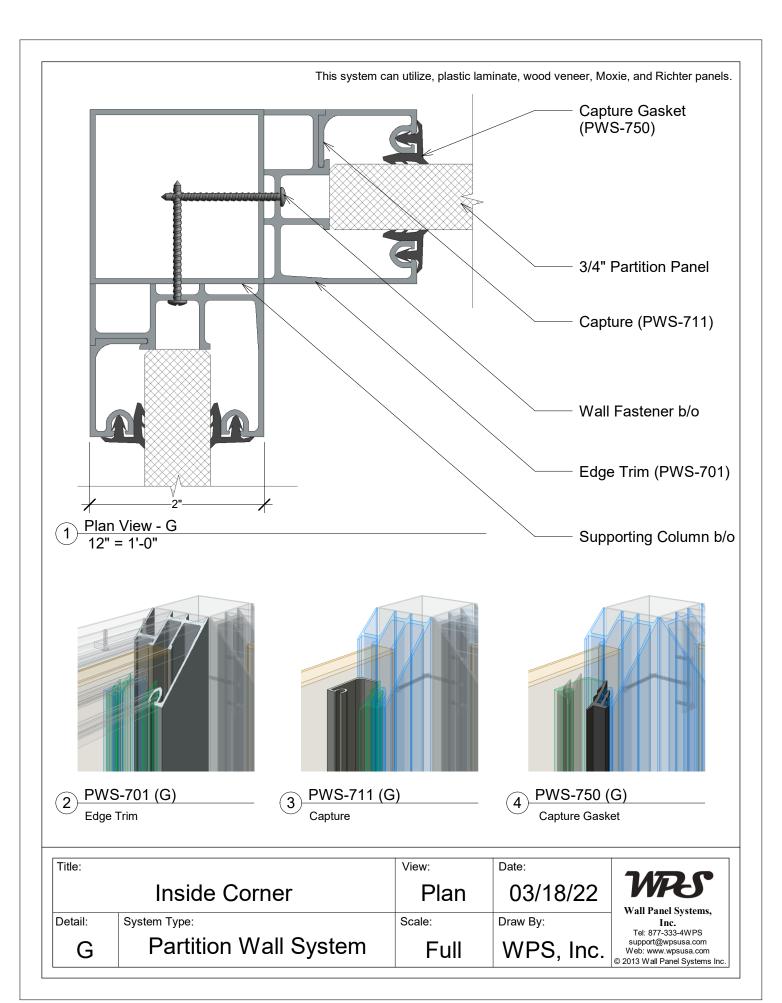

This system can utilize, plastic laminate, wood veneer, Moxie, and Richter panels.

Capture (PES-711)

Capture Gasket (PWS-750)

Substrate b/o

Wall Fastener b/o

1 Plan View - D 12" = 1'-0" - 3/4" Partition Panel

Edge Trim (PWS-701)

2 PWS-701 (D) Edge Trim

3 PWS-711 (D)
Capture

PWS-750 (D)

Capture Gasket

| Title:  |                       | View:  | Date:     | 2472.0                                                                |
|---------|-----------------------|--------|-----------|-----------------------------------------------------------------------|
|         | Vertical Edge         | Plan   | 03/18/22  | Wall Panel Systems,                                                   |
| Detail: | System Type:          | Scale: | Draw By:  | Inc. Tel: 877-333-4WPS                                                |
| D       | Partition Wall System | Full   | WPS, Inc. | support@wpsusa.com Web: www.wpsusa.com © 2013 Wall Panel Systems Inc. |