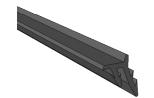

This system can utilize, plastic laminate, wood veneer, Moxie, and Richter panels.

2 PWS-710 (B)
Mullion Trim

3 PWS-711 (B) Capture

4 PWS-750 (B)
Capture Gasket

| Title:  |                       | View:   | Date:     | 247                                                                                              |
|---------|-----------------------|---------|-----------|--------------------------------------------------------------------------------------------------|
|         | Horizontal Reveal     | Section | 03/18/22  | Wall Panel Systems,                                                                              |
| Detail: | System Type:          | Scale:  | Draw By:  | Inc.                                                                                             |
| В       | Partition Wall System | Full    | WPS, Inc. | Tel: 877-333-4WPS<br>support@wpsusa.com<br>Web: www.wpsusa.com<br>© 2013 Wall Panel Systems Inc. |

This system can utilize, plastic laminate, wood veneer, Moxie, and Richter panels.

Capture (PES-711)

Capture Gasket (PWS-750)

Substrate b/o

Wall Fastener b/o

1 Plan View - D 12" = 1'-0" - 3/4" Partition Panel

Edge Trim (PWS-701)

2 PWS-701 (D) Edge Trim

3 PWS-711 (D)
Capture

PWS-750 (D)

Capture Gasket

| Title:  |                       | View:  | Date:     | 2472.0                                                                |
|---------|-----------------------|--------|-----------|-----------------------------------------------------------------------|
|         | Vertical Edge         | Plan   | 03/18/22  | Wall Panel Systems,                                                   |
| Detail: | System Type:          | Scale: | Draw By:  | Inc. Tel: 877-333-4WPS                                                |
| D       | Partition Wall System | Full   | WPS, Inc. | support@wpsusa.com Web: www.wpsusa.com © 2013 Wall Panel Systems Inc. |

PWS-701 (U)

Edge Trim

3 PWS-750 (U)
Capture Gasket

PWS-710 (U)
Mullion Trim

PWS-711 (U)

Capture

| Title:  |                       | View:  | Date:     | 247                                                                                         |
|---------|-----------------------|--------|-----------|---------------------------------------------------------------------------------------------|
|         | Parts List            | 3D     | 03/18/22  | Wall Panel Systems,                                                                         |
| Detail: | System Type:          | Scale: | Draw By:  | Inc.                                                                                        |
| U       | Partition Wall System | N/A    | WPS, Inc. | Tel: 877-333-4WPS<br>support@wpsusa.com<br>Web: www.wpsusa.com<br>© 2013 Wall Panel Systems |