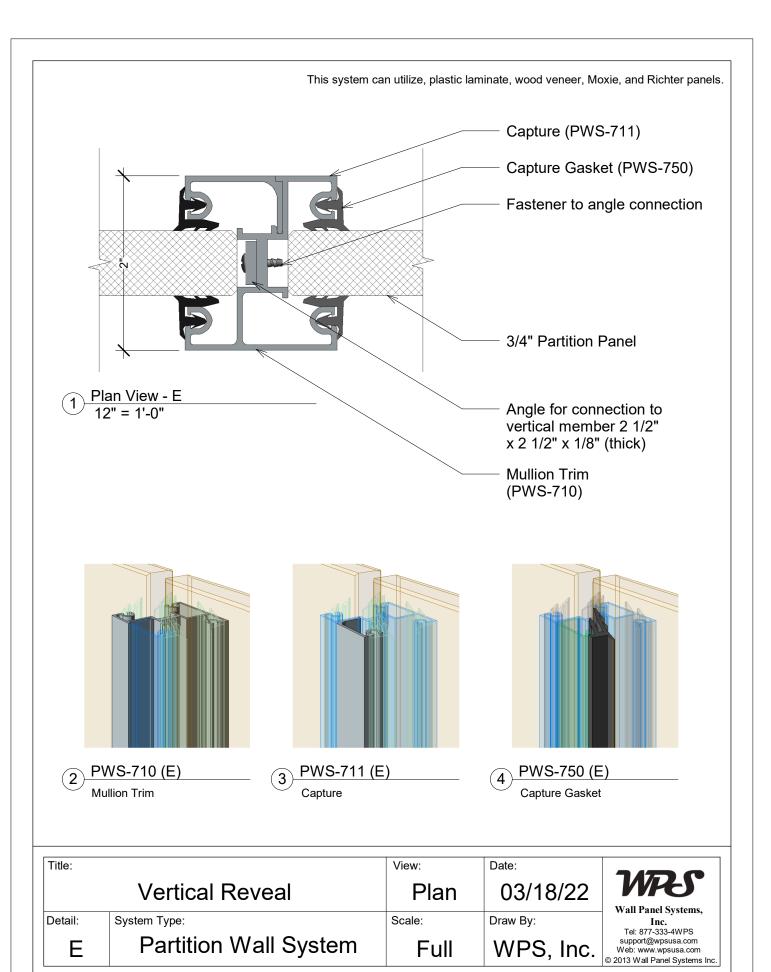

This system can utilize, plastic laminate, wood veneer, Moxie, and Richter panels.

2 PWS-710 (B)
Mullion Trim

3 PWS-711 (B) Capture

4 PWS-750 (B)
Capture Gasket

| Title:  |                       | View:   | Date:     | 247                                                                                              |
|---------|-----------------------|---------|-----------|--------------------------------------------------------------------------------------------------|
|         | Horizontal Reveal     | Section | 03/18/22  | Wall Panel Systems,                                                                              |
| Detail: | System Type:          | Scale:  | Draw By:  | Inc.                                                                                             |
| В       | Partition Wall System | Full    | WPS, Inc. | Tel: 877-333-4WPS<br>support@wpsusa.com<br>Web: www.wpsusa.com<br>© 2013 Wall Panel Systems Inc. |