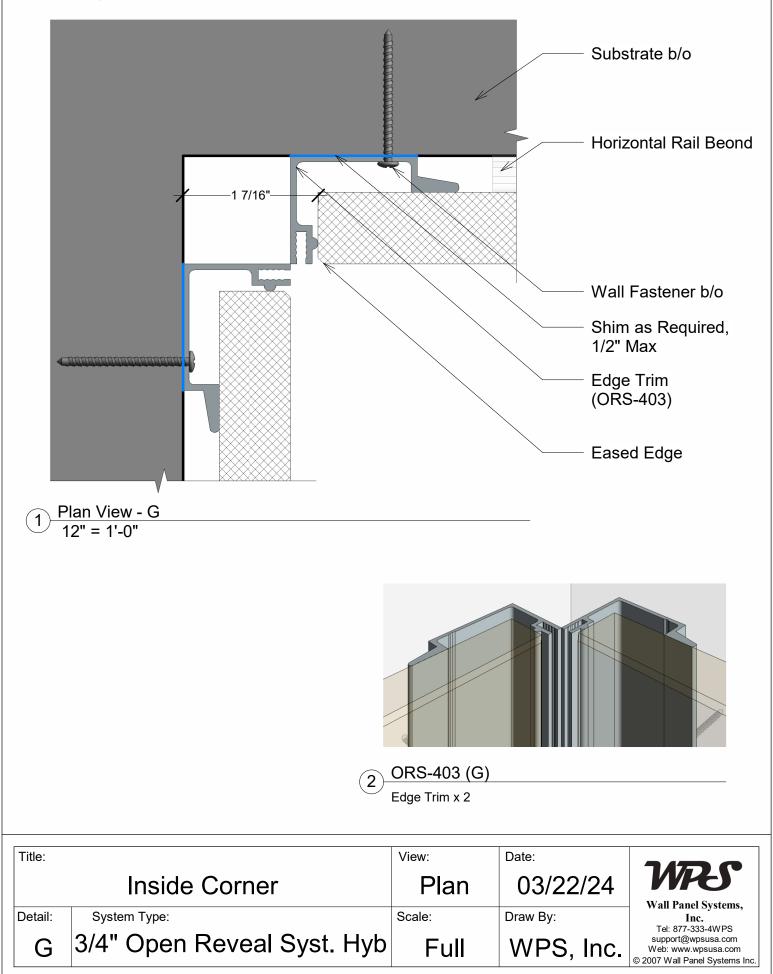

|        |                                   |                                                                    |
| Title:            |                                                                                  | View:  | Date:                             | ገለፖጋ-ሮ                                                             |
|                   | Installation Instruction 3-D Model                                               | 3D     | 03/18/22                          | Wall Panel System, Inc.                                            |
| Title:<br>Detail: | Installation Instruction 3-D Model System Type: 3/4" Open Reveal System (Hybrid) |        |                                   | Wall Panel System, Inc.<br>Tel: 877-333-4WPS<br>support@wpsusa.com |



















Outside Corner Trim