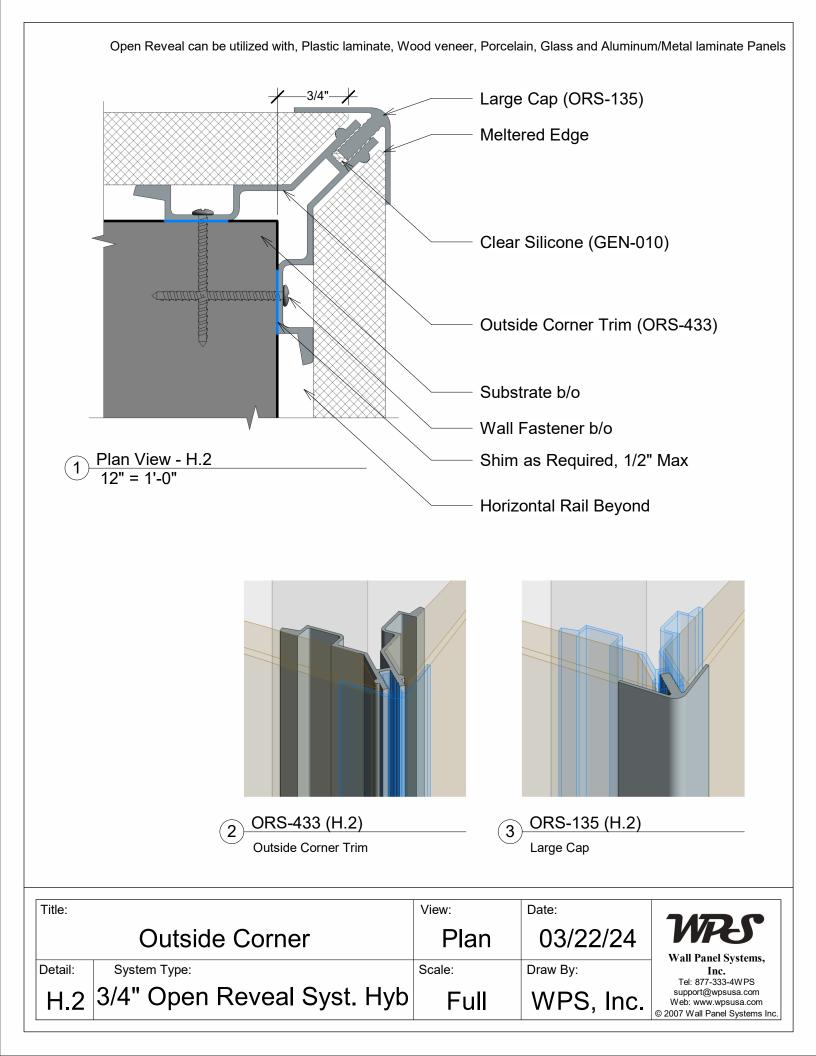

|                                                                    |
| Title:            |                                                                                  | View:  | Date:                             | ገለፖጋ-ሮ                                                             |
|                   | Installation Instruction 3-D Model                                               | 3D     | 03/18/22                          | Wall Panel System, Inc.                                            |
| Title:<br>Detail: | Installation Instruction 3-D Model System Type: 3/4" Open Reveal System (Hybrid) |        |                                   | Wall Panel System, Inc.<br>Tel: 877-333-4WPS<br>support@wpsusa.com |



















Outside Corner Trim