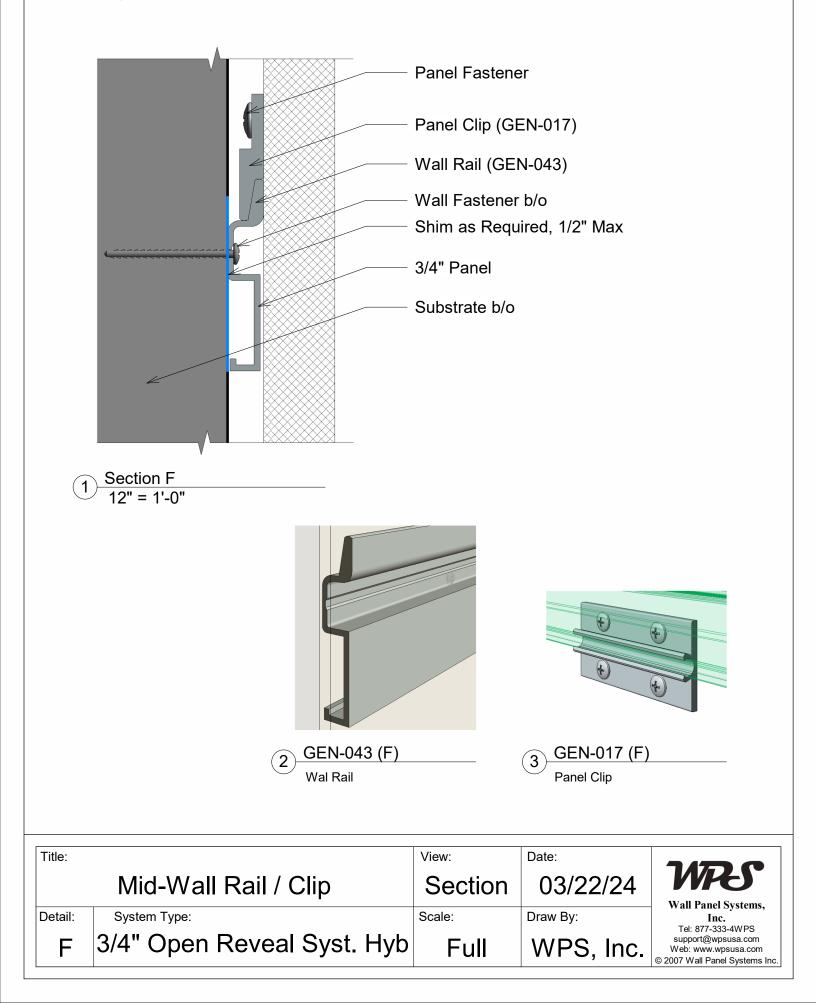

|        |                                   |                                                                    |
| Title:            |                                                                                  | View:  | Date:                             | ገለፖጋ-ሮ                                                             |
|                   | Installation Instruction 3-D Model                                               | 3D     | 03/18/22                          | Wall Panel System, Inc.                                            |
| Title:<br>Detail: | Installation Instruction 3-D Model System Type: 3/4" Open Reveal System (Hybrid) |        |                                   | Wall Panel System, Inc.<br>Tel: 877-333-4WPS<br>support@wpsusa.com |



















Outside Corner Trim