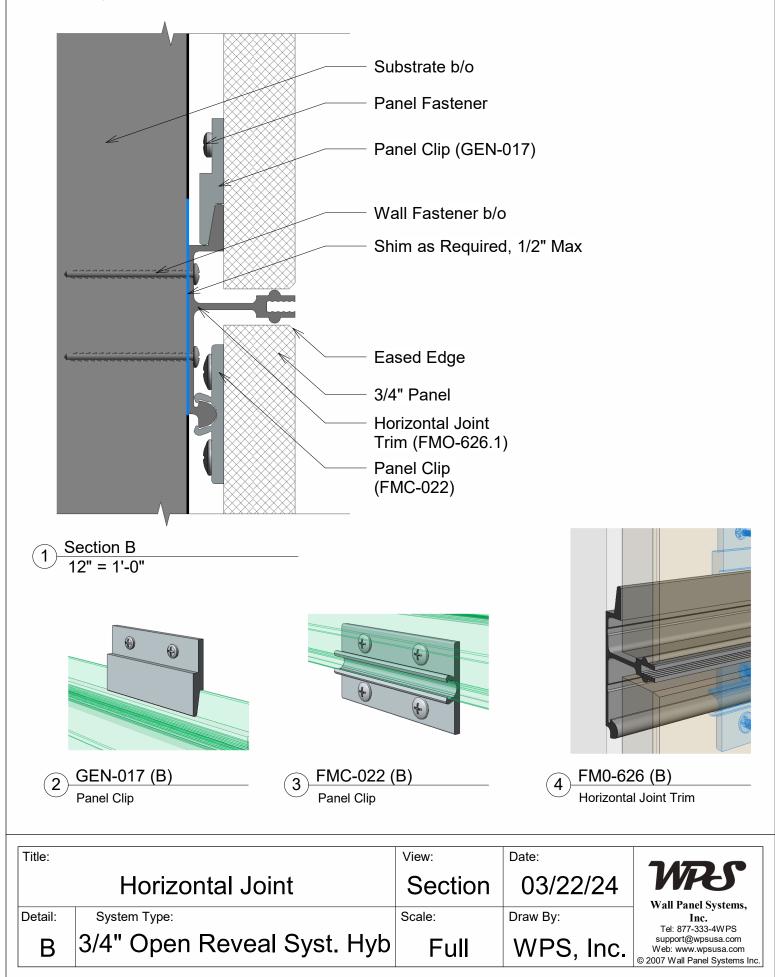

|        |                                   |                                                                    |
| Title:            |                                                                                  | View:  | Date:                             | ገለፖጋ-ሮ                                                             |
|                   | Installation Instruction 3-D Model                                               | 3D     | 03/18/22                          | Wall Panel System, Inc.                                            |
| Title:<br>Detail: | Installation Instruction 3-D Model System Type: 3/4" Open Reveal System (Hybrid) |        |                                   | Wall Panel System, Inc.<br>Tel: 877-333-4WPS<br>support@wpsusa.com |



















Outside Corner Trim