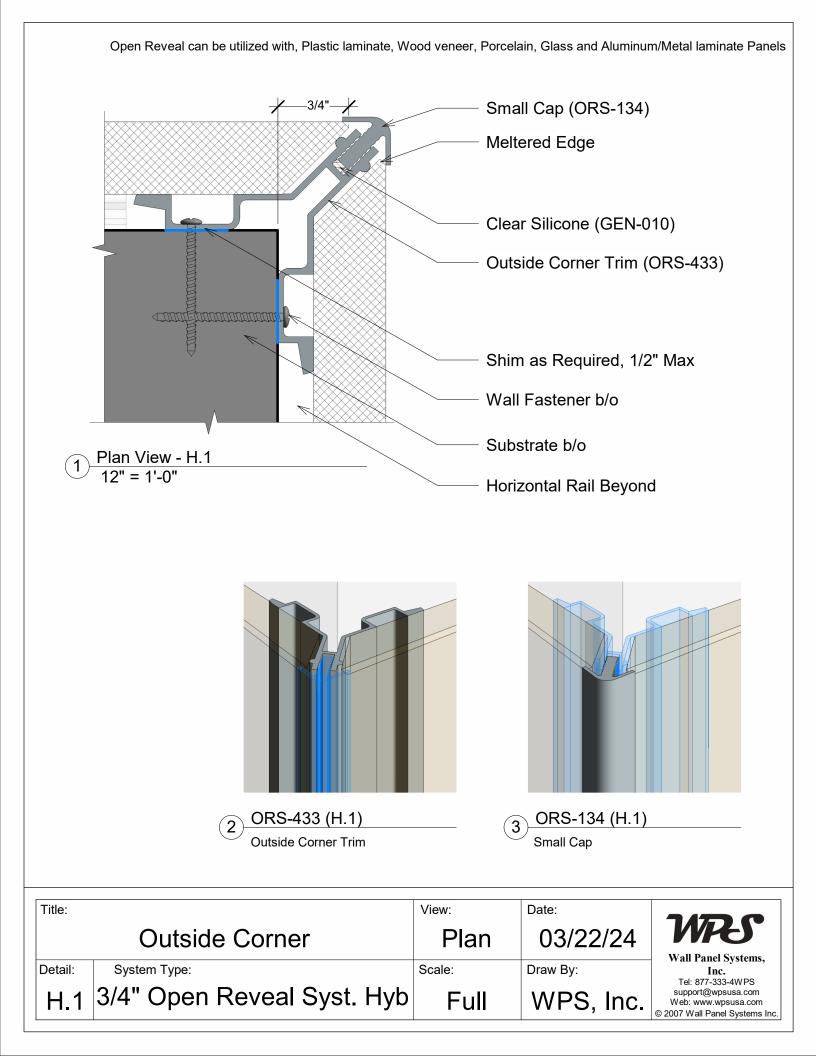

|                                                                    |
| Title:            |                                                                                  | View:  | Date:                             | ገለፖጋ-ሮ                                                             |
|                   | Installation Instruction 3-D Model                                               | 3D     | 03/18/22                          | Wall Panel System, Inc.                                            |
| Title:<br>Detail: | Installation Instruction 3-D Model System Type: 3/4" Open Reveal System (Hybrid) |        |                                   | Wall Panel System, Inc.<br>Tel: 877-333-4WPS<br>support@wpsusa.com |



















Outside Corner Trim