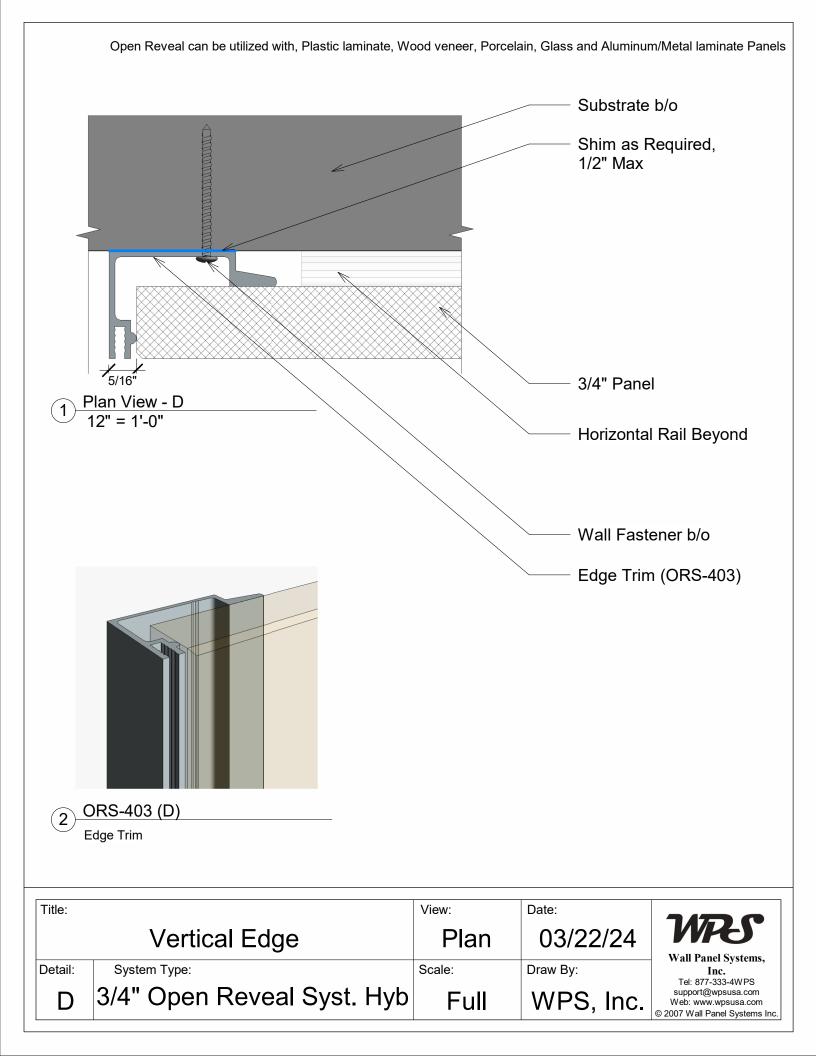

|        |                                   |                                                                    |
| Title:            |                                                                                  | View:  | Date:                             | ገለፖጋ-ሮ                                                             |
|                   | Installation Instruction 3-D Model                                               | 3D     | 03/18/22                          | Wall Panel System, Inc.                                            |
| Title:<br>Detail: | Installation Instruction 3-D Model System Type: 3/4" Open Reveal System (Hybrid) |        |                                   | Wall Panel System, Inc.<br>Tel: 877-333-4WPS<br>support@wpsusa.com |



















Outside Corner Trim