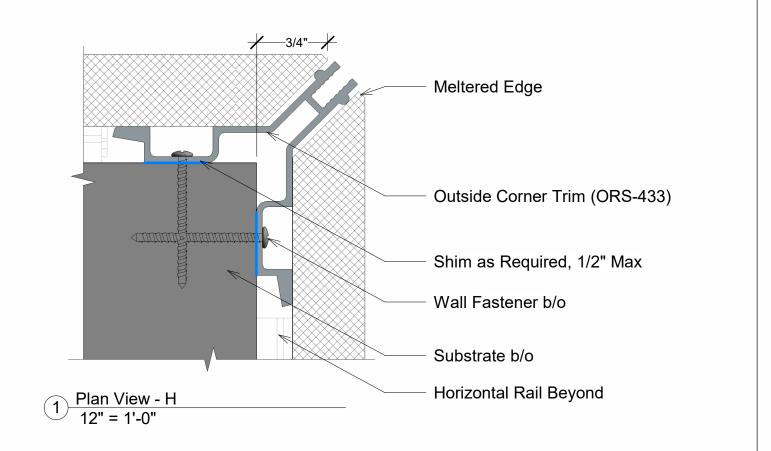

|        |                                   |                                                                    |
| Title:            |                                                                                  | View:  | Date:                             | ገለፖጋ-ሮ                                                             |
|                   | Installation Instruction 3-D Model                                               | 3D     | 03/18/22                          | Wall Panel System, Inc.                                            |
| Title:<br>Detail: | Installation Instruction 3-D Model System Type: 3/4" Open Reveal System (Hybrid) |        |                                   | Wall Panel System, Inc.<br>Tel: 877-333-4WPS<br>support@wpsusa.com |



















Outside Corner Trim