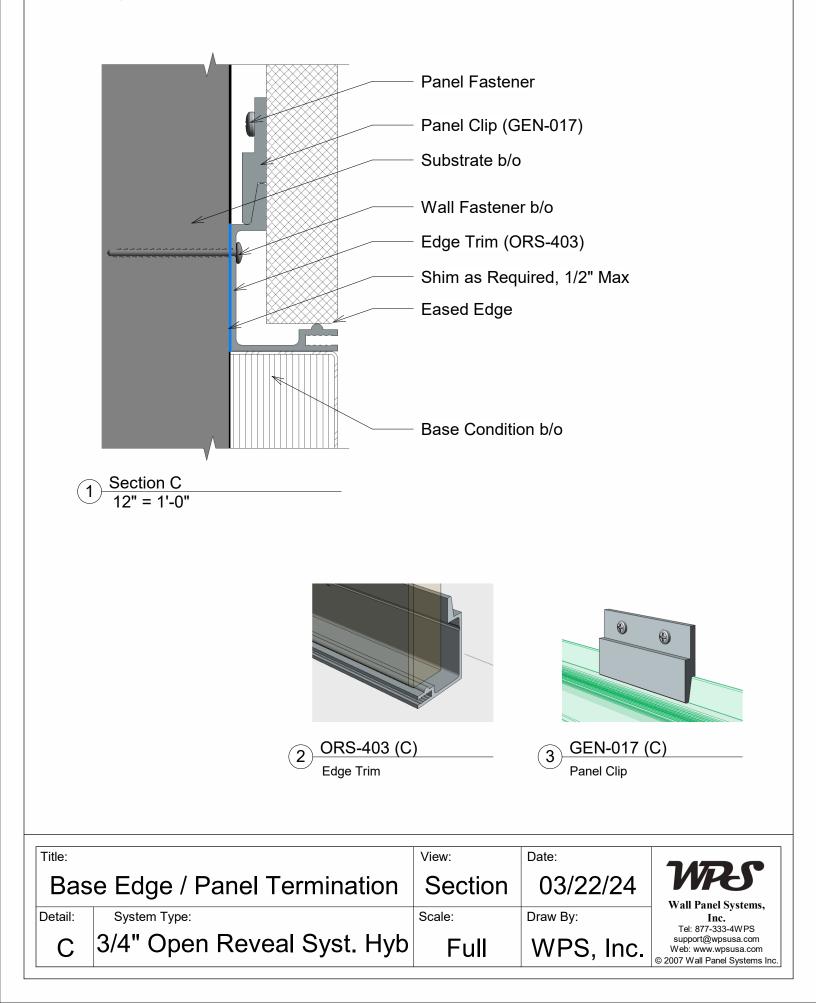

|        |                                   |                                                                    |
| Title:            |                                                                                  | View:  | Date:                             | ገለፖጋ-ሮ                                                             |
|                   | Installation Instruction 3-D Model                                               | 3D     | 03/18/22                          | Wall Panel System, Inc.                                            |
| Title:<br>Detail: | Installation Instruction 3-D Model System Type: 3/4" Open Reveal System (Hybrid) |        |                                   | Wall Panel System, Inc.<br>Tel: 877-333-4WPS<br>support@wpsusa.com |



















Outside Corner Trim