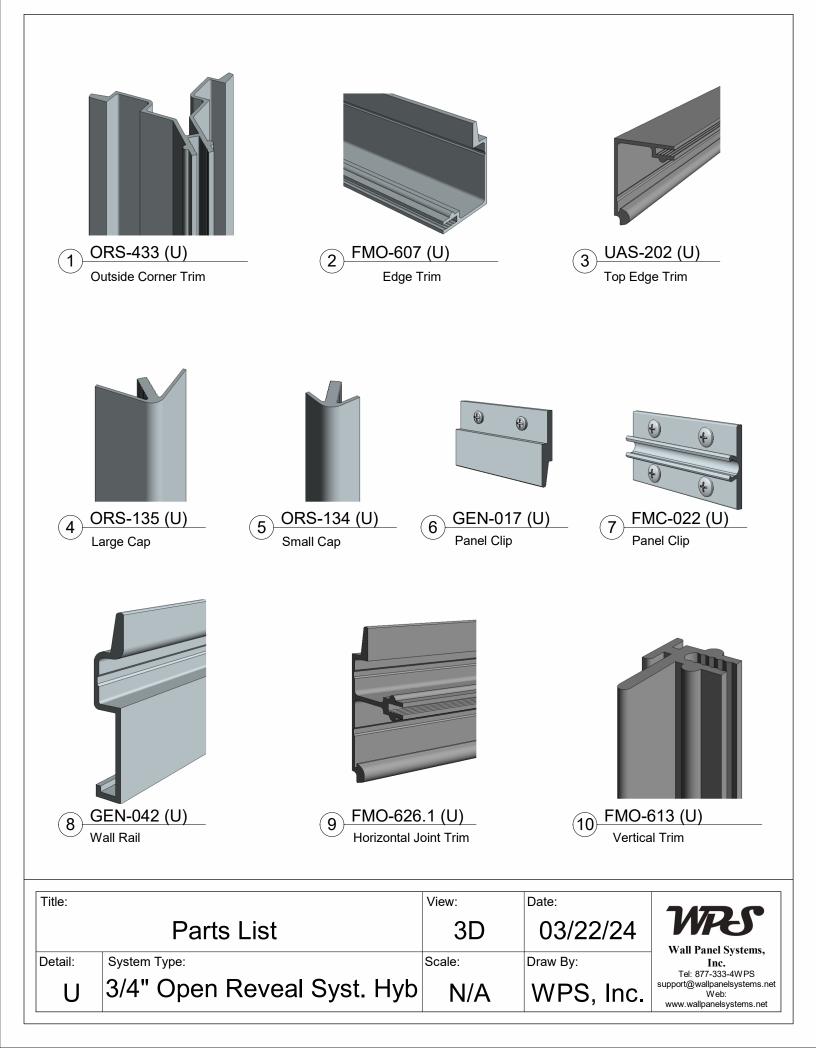

|                                                                    |
| Title:            |                                                                                  | View:  | Date:                             | ገለፖጋ-ሮ                                                             |
|                   | Installation Instruction 3-D Model                                               | 3D     | 03/18/22                          | Wall Panel System, Inc.                                            |
| Title:<br>Detail: | Installation Instruction 3-D Model System Type: 3/4" Open Reveal System (Hybrid) |        |                                   | Wall Panel System, Inc.<br>Tel: 877-333-4WPS<br>support@wpsusa.com |



















Outside Corner Trim