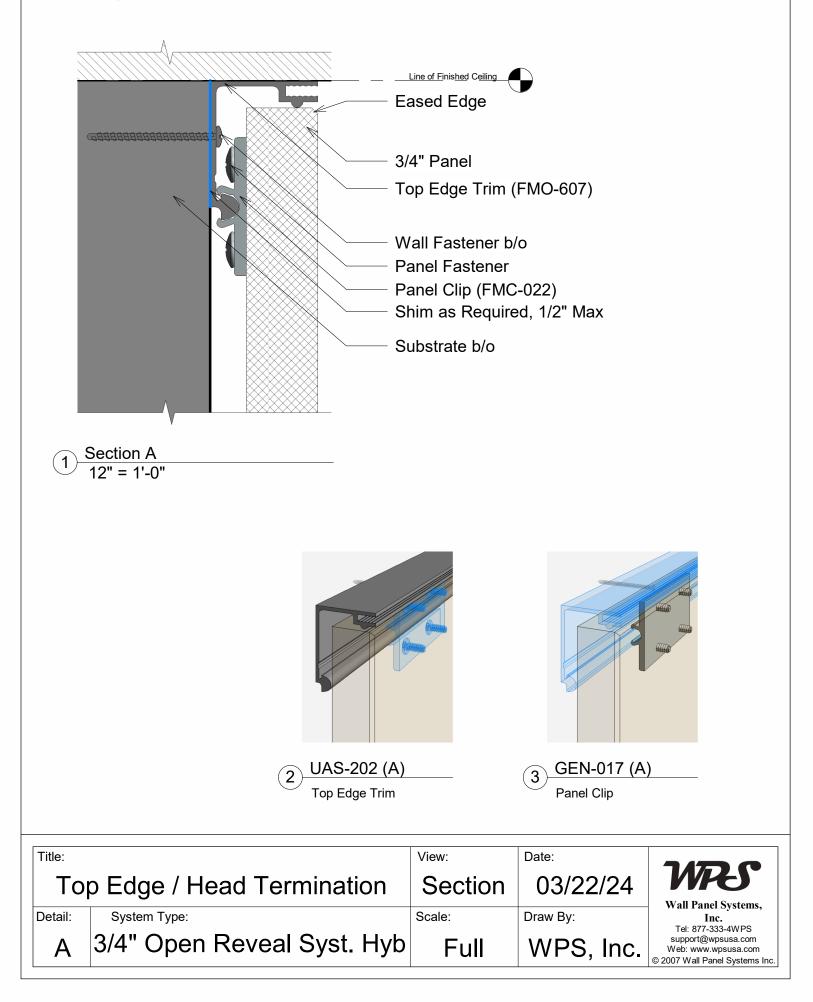

|        |                                   |                                                                    |
| Title:            |                                                                                  | View:  | Date:                             | ገለፖጋ-ሮ                                                             |
|                   | Installation Instruction 3-D Model                                               | 3D     | 03/18/22                          | Wall Panel System, Inc.                                            |
| Title:<br>Detail: | Installation Instruction 3-D Model System Type: 3/4" Open Reveal System (Hybrid) |        |                                   | Wall Panel System, Inc.<br>Tel: 877-333-4WPS<br>support@wpsusa.com |



















Outside Corner Trim