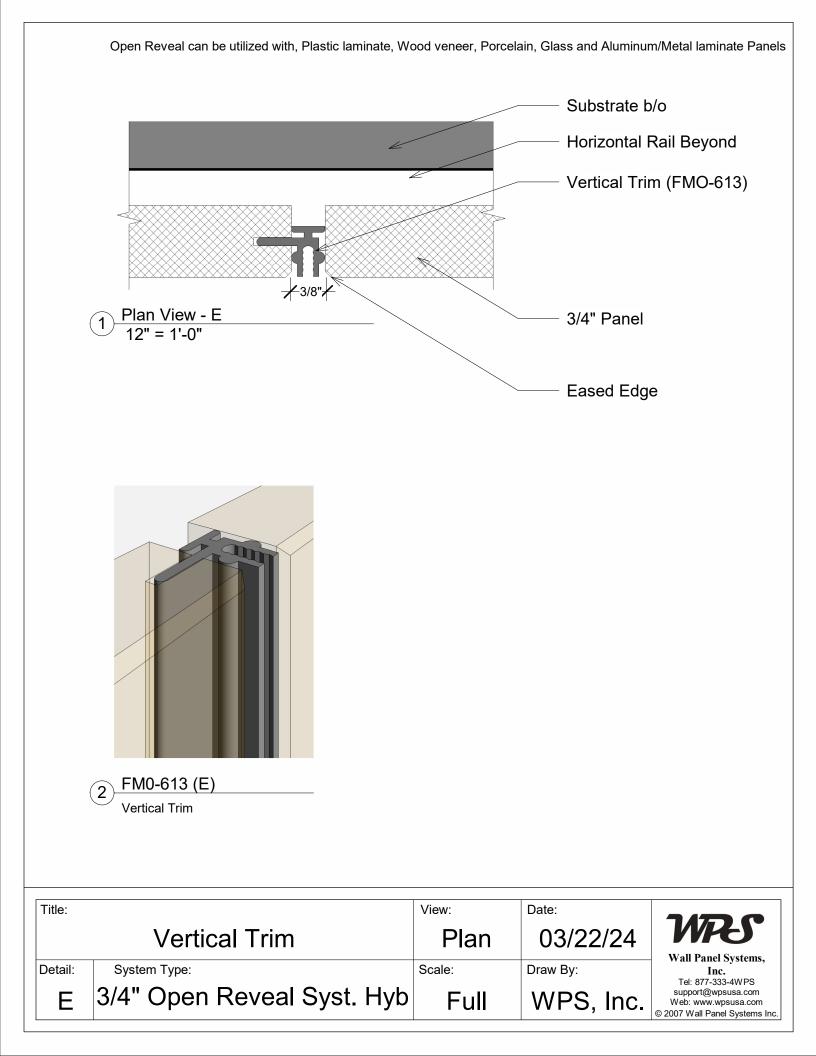

|        |                                   |                                                                    |
| Title:            |                                                                                  | View:  | Date:                             | ገለፖጋ-ሮ                                                             |
|                   | Installation Instruction 3-D Model                                               | 3D     | 03/18/22                          | Wall Panel System, Inc.                                            |
| Title:<br>Detail: | Installation Instruction 3-D Model System Type: 3/4" Open Reveal System (Hybrid) |        |                                   | Wall Panel System, Inc.<br>Tel: 877-333-4WPS<br>support@wpsusa.com |



















Outside Corner Trim