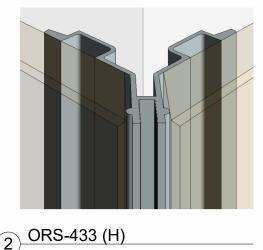

|        |                                   |                                                                    |
| Title:            |                                                                                  | View:  | Date:                             | ገለፖጋ-ሮ                                                             |
|                   | Installation Instruction 3-D Model                                               | 3D     | 03/18/22                          | Wall Panel System, Inc.                                            |
| Title:<br>Detail: | Installation Instruction 3-D Model System Type: 3/4" Open Reveal System (Hybrid) |        |                                   | Wall Panel System, Inc.<br>Tel: 877-333-4WPS<br>support@wpsusa.com |



















Outside Corner Trim